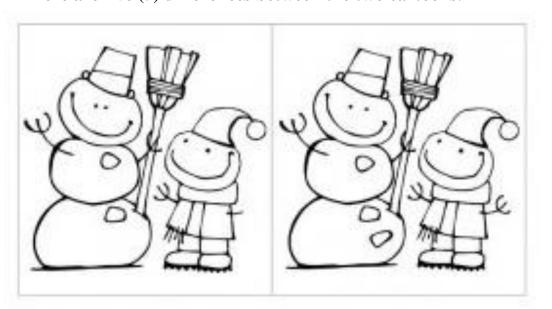

## **SPOT THE DIFFERENCE**

There are five (5) differences between the two cartoons.

## SPOT THE DIFFERENCE ANSWERS

- 1. Snowman's top button. 2. Boy's hand. 3. Snowman's eyes.
- 4. Boy's smile. 5. Snowman's extra button.

0000