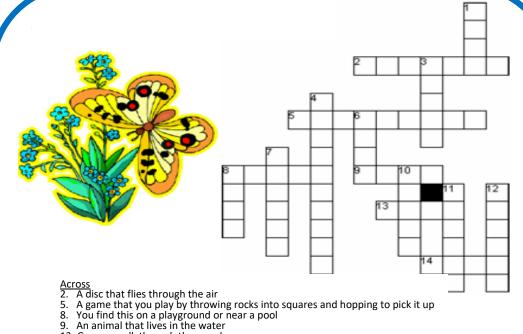

- 13. Go on a walk through the woods
  14. To go in the water up to your knees

- Down
  1. Jump in the water head first with your hands pointed over your head
  3. To glide on wheels or blades
  A sport that involves a net and a hall

- To glide on wheels or blades
   A sport that involves a net and a ball
   To glide on waves in the ocean on a board
   Have lunch on the grass in a park or your back yard
   To paddle in the water
   You find this on a playground and you sit on it and pump your legs
   A piece of playground equipment that moves up and down
   The place where you plant vegetables and flowers