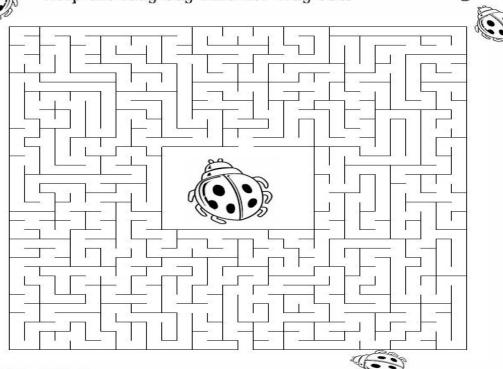

- 13. Go on a walk through the woods
  14. To go in the water up to your knees

- Down
  1. Jump in the water head first with your hands pointed over your head
  3. To glide on wheels or blades
  A sport that involves a net and a hall

- To glide on wheels or blades
   A sport that involves a net and a ball
   To glide on waves in the ocean on a board
   Have lunch on the grass in a park or your back yard
   To paddle in the water
   You find this on a playground and you sit on it and pump your legs
   A piece of playground equipment that moves up and down
   The place where you plant vegetables and flowers

## lady bug Melp the lady bug find her way out!







## LUNCH and DINNER

| Spaghetti and Meatballs                               | \$7.75  |  |
|-------------------------------------------------------|---------|--|
| Chicken Fingers and Fries                             | \$10    |  |
| Hot Dog and Fries                                     | \$7     |  |
| Cheeseburger and Fries                                | \$12    |  |
| Hamburger and Fries                                   | \$11    |  |
| Baby Plate                                            | \$5     |  |
| (mashed potatoes with gravy and vegetable of the day) |         |  |
| Grilled Cheese and Fries                              | \$8.50  |  |
| Cheese Quesadilla                                     | \$10.50 |  |
| Gravy                                                 | \$0.9