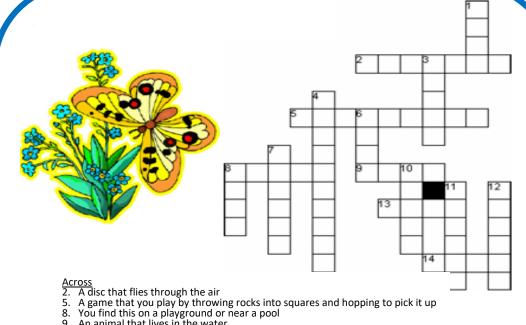

- 9. An animal that lives in the water
- 13. Go on a walk through the woods
  14. To go in the water up to your knees

- Down
  Jump in the water head first with your hands pointed over your head
  To glide on wheels or blades
  A post that involves a pet and a hall

- To glide on wheels or blades
   A sport that involves a net and a ball
   To glide on waves in the ocean on a board
   Have lunch on the grass in a park or your back yard
   To paddle in the water
   You find this on a playground and you sit on it and pump your legs
   A piece of playground equipment that moves up and down
   The place where you plant vegetables and flowers