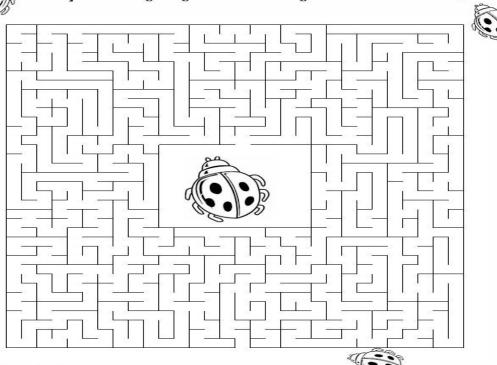

- 9. An animal that lives in the water
- 13. Go on a walk through the woods
  14. To go in the water up to your knees

- Down
  Jump in the water head first with your hands pointed over your head
  To glide on wheels or blades
  A post that involves a pet and a hall

- To glide on wheels or blades
   A sport that involves a net and a ball
   To glide on waves in the ocean on a board
   Have lunch on the grass in a park or your back yard
   To paddle in the water
   You find this on a playground and you sit on it and pump your legs
   A piece of playground equipment that moves up and down
   The place where you plant vegetables and flowers

# lady bug Melp the lady bug find her way out!







**HOTEL & CONFERENCE CENTRE** 

# KIDS MENU



## LUNCH and DINNER

| Spaghetti and Meatballs                      | \$7.75   |
|----------------------------------------------|----------|
| Chicken Fingers and Fries                    | \$10.25  |
| Hot Dog and Fries                            | \$7      |
| Cheeseburger and Fries                       | \$12.25  |
| Hamburger and Fries                          | \$11.25  |
| Baby Plate                                   | \$5      |
| (mashed potatoes with gravy and vegetable of | the day) |
| Grilled Cheese and Fries                     | \$8.50   |
| Cheese Quesadilla                            | \$10.50  |
| Extras                                       |          |
| Gravy                                        | \$0.99   |

### BRE