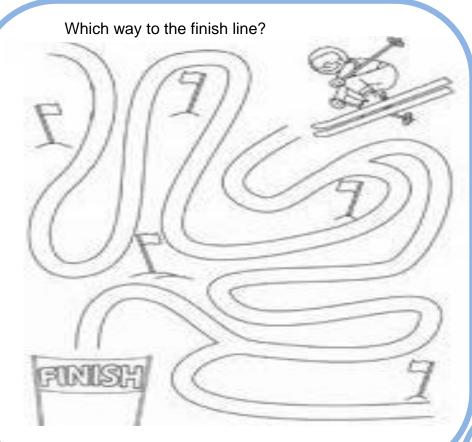

## **SPOT THE DIFFERENCE**

There are five (5) differences between the two cartoons.







## LUNCH and DINNER

| Spaghetti and Meatballs                               | \$7.75  |  |
|-------------------------------------------------------|---------|--|
| Chicken Fingers and Fries                             | \$10    |  |
| Hot Dog and Fries                                     | \$7     |  |
| Cheeseburger and Fries                                | \$12    |  |
| Hamburger and Fries                                   | \$11    |  |
| Baby Plate                                            | \$5     |  |
| (mashed potatoes with gravy and vegetable of the day) |         |  |
| Grilled Cheese and Fries                              | \$8.50  |  |
| Cheese Quesadilla