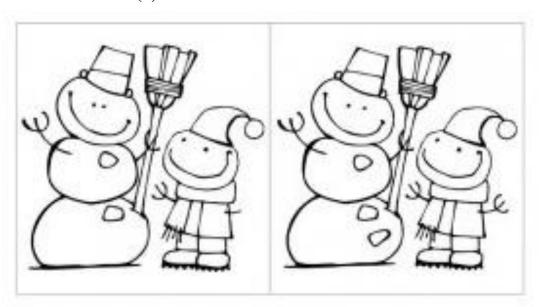

## **SPOT THE DIFFERENCE**

There are five (5) differences between the two cartoons.

## SPOT THE DIFFERENCE ANSWERS

- 1. Snowman's top button. 2. Boy's hand. 3. Snowman's eyes.
- 4. Boy's smile. 5. Snowman's extra button.

20