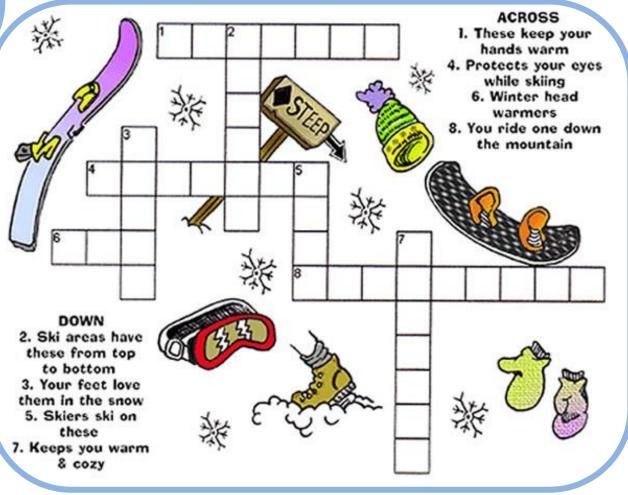

## **SPOT THE DIFFERENCE**

There are five (5) differences between the two cartoons.







## LUNCH and DINNER

| Spaghetti and Meatballs                               | \$7.75  |  |
|-------------------------------------------------------|---------|--|
| Chicken Fingers and Fries                             | \$10    |  |
| Hot Dog and Fries                                     | \$7     |  |
| Cheeseburger and Fries                                | \$12    |  |
| Hamburger and Fries                                   | \$11    |  |
| Baby Plate                                            | \$5     |  |
| (mashed potatoes with gravy and vegetable of the day) |         |  |
| Grilled Cheese and Fries                              | \$8.50  |  |
| Cheese Quesadilla                                     | \$10.50 |  |
| Extras                                                |