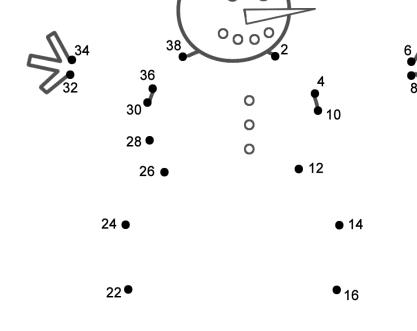

| \$8.50  |  |
| Cheese Quesadilla                                     | \$10.50 |  |
| Extras                                                |         |  |
| Gravy                                                 | \$0.99  |  |

## BREAKFAST

| Kids Combo                          | \$7.50 |
|-------------------------------------|--------|
| 1 egg any style                     |        |
| 2 slices of bacon or ham or sausage |        |
| 1 slice of toast and jam            |        |
| Kids Waffle                         | \$7.75 |
| Kids French Toast                   | \$6.75 |
| Hot or cold Cereal with Toast       | \$7.25 |

## SPOT THE DIFFERENCE ANSWERS

- 1. Snowman's top button. 2. Boy's hand. 3. Snowman's eyes.
- 4. Boy's smile. 5. Snowman's extra button.



20