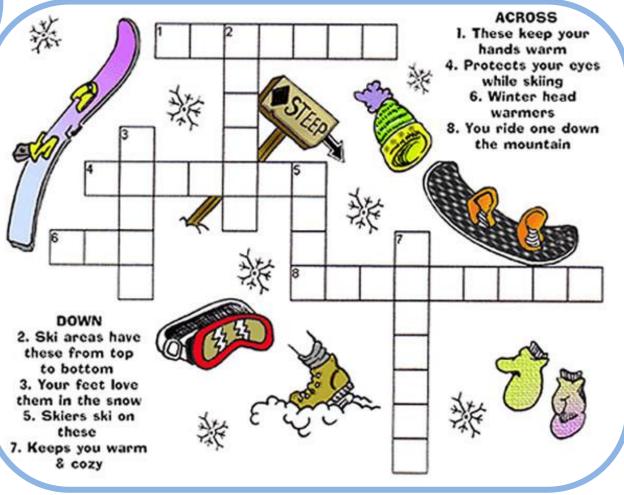

## **SPOT THE DIFFERENCE**

There are five (5) differences between the two cartoons.







## LUNCH and DINNER

| Spaghetti and Meatballs                               | \$7.25  |  |
|-------------------------------------------------------|---------|--|
| Chicken Fingers and Fries                             | \$9.50  |  |
| Hot Dog and Fries                                     | \$6.50  |  |
| Cheeseburger and Fries                                | \$11.50 |  |
| Hamburger and Fries                                   | \$10.50 |  |
| Baby Plate                                            | \$4.50  |  |
| (mashed potatoes with gravy and vegetable of the day) |         |  |
| Grilled Cheese and Fries                              | \$8     |  |
| Cheese Quesadilla                                     | \$10    |  |
| Extras                                                |