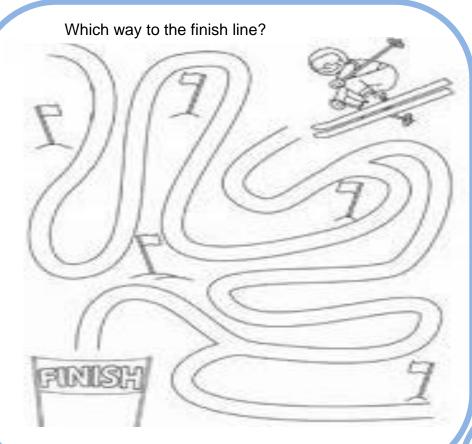

## **SPOT THE DIFFERENCE**

There are five (5) differences between the two cartoons.