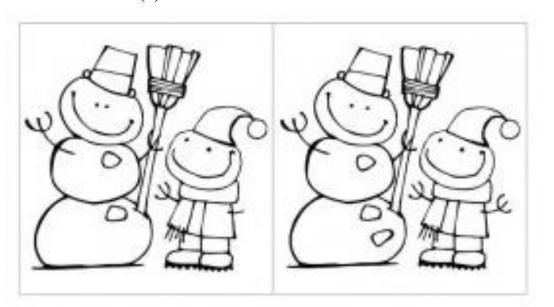

## **SPOT THE DIFFERENCE**

There are five (5) differences between the two cartoons.

- 1. Snowman's top button. 2. Boy's hand. 3. Snowman's eyes.
- 4. Boy's smile. 5. Snowman's extra button.

20